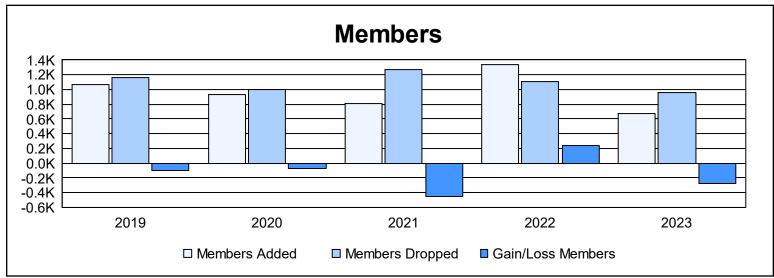

| Year      | New<br>Clubs | Dropped<br>Clubs | Gain/<br>Loss<br>Clubs | New<br>Members | Charter<br>Members | Reinstate<br>Members | Transfer<br>Members | Total<br>Member<br>Added | Total<br>Members<br>Dropped | Gain/<br>Loss<br>Members |
|-----------|--------------|------------------|------------------------|----------------|--------------------|----------------------|---------------------|--------------------------|-----------------------------|--------------------------|
| 2018-2019 | 12           | 18               | -6                     | 625            | 343                | 31                   | 62                  | 1,061                    | 1,160                       | -99                      |
| 2019-2020 | 8            | 12               | -4                     | 557            | 280                | 57                   | 32                  | 926                      | 994                         | -68                      |
| 2020-2021 | 5            | 21               | -16                    | 488            | 183                | 87                   | 47                  | 805                      | 1,264                       | -459                     |
| 2021-2022 | 12           | 18               | -6                     | 842            | 364                | 40                   | 91                  | 1,337                    | 1,101                       | 236                      |
| 2022-2023 | 2            | 8                | -6                     | 485            | 103                | 41                   | 50                  | 679                      | 952                         | -273                     |
| Average   | 8            | 15               | -8                     | 599            | 255                | 51                   | 56                  | 962                      | 1,094                       | -133                     |