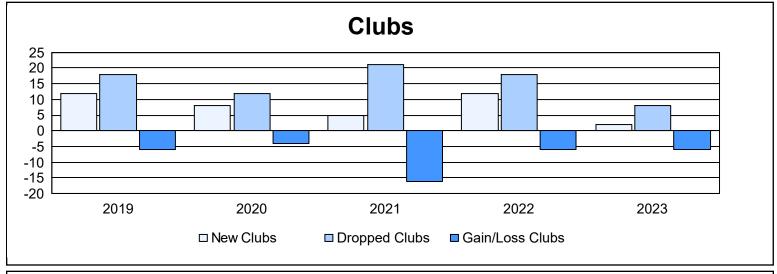

| Year      | New<br>Clubs | Dropped<br>Clubs | Gain/<br>Loss<br>Clubs | New<br>Members | Charter<br>Members | Reinstate<br>Members | Transfer<br>Members | Total<br>Member<br>Added | Total<br>Members<br>Dropped | Gain/<br>Loss<br>Members |
|-----------|--------------|------------------|------------------------|----------------|--------------------|----------------------|---------------------|--------------------------|-----------------------------|--------------------------|
| 2018-2019 | 12           | 18               | -6                     | 625            | 343                | 31                   | 62                  | 1,061                    | 1,160                       | -99                      |
| 2019-2020 | 8            | 12               | -4                     | 557            | 280                | 57                   | 32                  | 926                      | 994                         | -68                      |
| 2020-2021 | 5            | 21               | -16                    | 488            | 183                | 87                   | 47                  | 805                      | 1,264                       | -459                     |
| 2021-2022 | 12           | 18               | -6                     | 842            | 364                | 40                   | 91                  | 1,337                    | 1,101                       | 236                      |
| 2022-2023 | 2            | 8                | -6                     | 485            | 103                | 41                   | 50                  | 679                      | 952                         | -273                     |
| Average   | 8            | 15               | -8                     | 599            | 255                | 51                   | 56                  | 962                      | 1,094                       | -133                     |